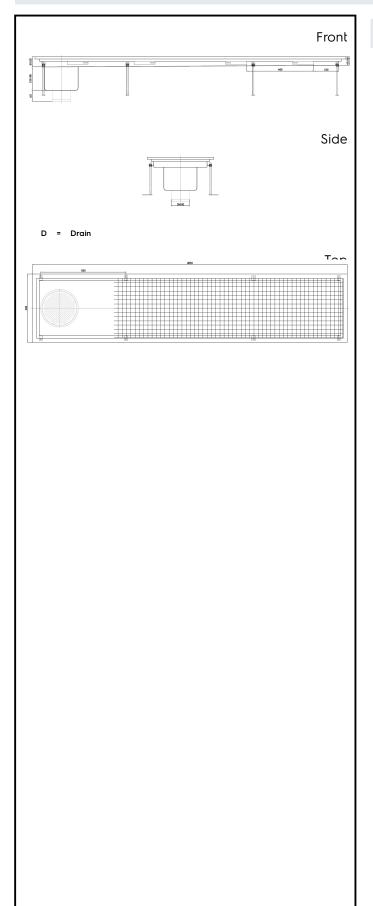

Floor Drains and Collecting Tanks
Floor Drain with Stainless Steel Grate
and Side Drain - Vertical outlet
400x1850 mm

| ITEM #  |  |  |
|---------|--|--|
| MODEL # |  |  |
| MODEL # |  |  |
| NAME #  |  |  |
| SIS #   |  |  |
|         |  |  |
| AIA #   |  |  |

328055 (FDA40185)

Floor Drainage Channel with stainless steel grate, side drain - vertical outlet, 400x1850

#### Item No.

Constructed in 304 AISI stainless steel. Collecting tank with side siphon and vertical drain pipe. Anti-slip mesh grate.

### Construction

- Anti-slip mesh 25x25 mm grating, h=25 mm, 1.5 mm in thickness.
- Constructed entirely in 304 AISI stainless steel.
- Collecting tanks available with vertical drain pipe.
- Adjustable leveling feet.

### **Key Information:**

External dimensions, Width:

328055 (FDA40185) 1850 mm External dimensions, Depth: 400 mm External dimensions, Height: 265 mm Net weight: 30 kg