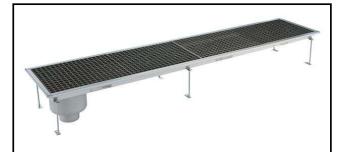

Floor Drains and Collecting Tanks
Floor Drain with Stainless Steel Grate
and Side Drain - Vertical outlet
400x1850 mm

| ITEM #  |  |  |
|---------|--|--|
| MODEL # |  |  |
| MODEL # |  |  |
| NAME #  |  |  |
| SIS #   |  |  |
|         |  |  |
| AIA #   |  |  |

328055 (FDA40185)

Floor Drainage Channel with stainless steel grate, side drain - vertical outlet, 400x1850

#### Item No.

Constructed in 304 AISI stainless steel. Collecting tank with side siphon and vertical drain pipe. Anti-slip mesh grate.

### Construction

- Anti-slip mesh 25x25 mm grating, h=25 mm, 1.5 mm in thickness.
- Constructed entirely in 304 AISI stainless steel.
- Collecting tanks available with vertical drain pipe.
- Adjustable leveling feet.